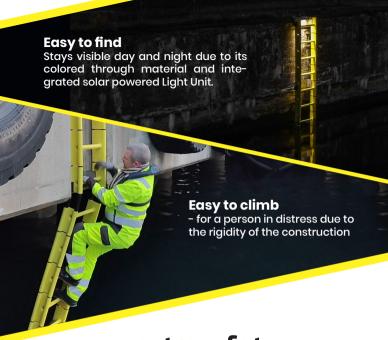

## **LIFE**LADDER®

For Cantilever installation on Open Quays

New Safety Innovation

"LifeLadders with the Cantilever option is robust and flexible at the same time."

- Maintenance Manager, Port Authority of Ålesund, November 2023

## Robust & flexible

- Allows stronger forces to bend the long cantilever arm
- Returns to its rigid and vertical position
- Avoiding costly support structures

port safety
in the business of saving lives